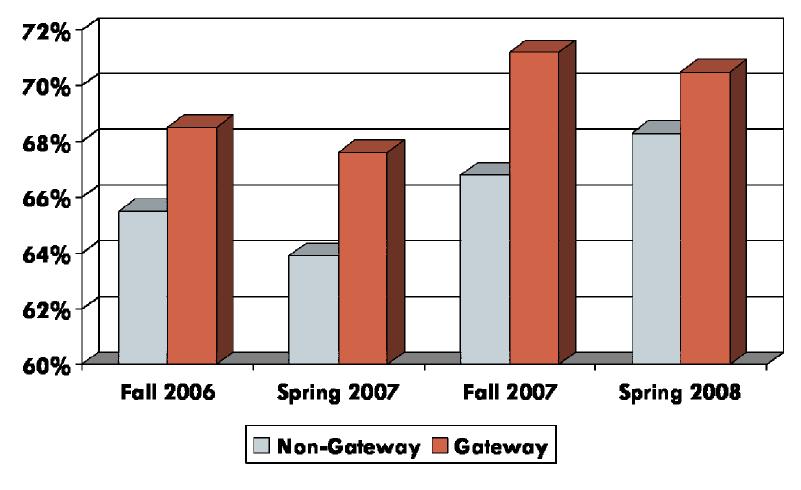

# Successful Course Completion: <u>All</u> Gateway Classes

|                 | Fall 2006 |       | Spring 2007 |       | Fall 2007 |       | Spring 2008 |       |
|-----------------|-----------|-------|-------------|-------|-----------|-------|-------------|-------|
|                 | Count     | Rate  | Count       | Rate  | Count     | Rate  | Count       | Rate  |
| Gateway         | 2,416     | 68.5% | 2,676       | 67.6% | 5,650     | 71.2% | 6,739       | 70.5% |
| Non-<br>Gateway | 4,985     | 65.5% | 4,093       | 63.9% | 8,652     | 66.8% | 8,006       | 68.3% |

### Successful Course Completion <u>All</u> Gateway Classes