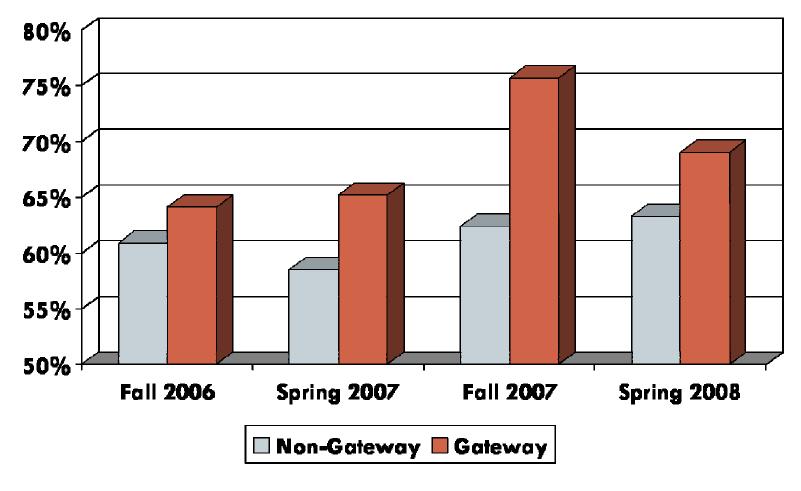

#### Successful Course Completion: Gateway

Students in Gateway sections achieved a higher course completion rate than students enrolled in comparable non-Gateway sections

# Successful Course Completion: <u>Basic</u> <u>Skills</u> Gateway Classes

|                 | Fall 2006 |       | Spring 2007 |       | Fall 2007 |       | Spring 2008 |       |
|-----------------|-----------|-------|-------------|-------|-----------|-------|-------------|-------|
|                 | Count     | Rate  | Count       | Rate  | Count     | Rate  | Count       | Rate  |
| Gateway         | 894       | 64.1% | 1,065       | 65.2% | 1,894     | 75.7% | 2,047       | 69.0% |
| Non-<br>Gateway | 1,967     | 60.9% | 1,715       | 58.5% | 3,607     | 62.4% | 2,281       | 63.3% |

### Successful Course Completion Basic Skills Gateway Classes