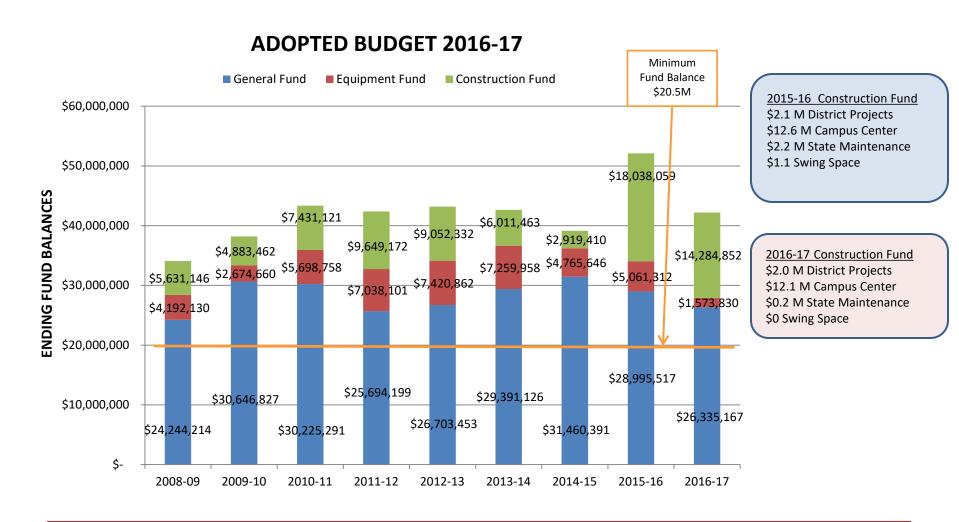

## **Ending Fund Balances**

Historical and Budget

- BP 6305 Reserves, adopted May 22, 2014:
  - The unrestricted general fund reserve shall include:
    - A minimum 5% general fund contingency; PLUS
    - Funds to cover all banked TLU obligations; PLUS
    - Funds equivalent to any deferrals of the college's state apportionment OR 15% of annual projected unrestricted general fund expenditures, whichever is greater.
  - Facility and Infrastructure Maintenance (Construction)
     Fund: \$2.0 million base reserve
  - Equipment Fund: \$1.5 million base reserve

# General Fund Balance 2016-17 Adopted Budget

| *June 30, 16 Ending Balance updated to            |                       |                       |                       |
|---------------------------------------------------|-----------------------|-----------------------|-----------------------|
| audited final year end balance.                   | June 30, 2015         | June 30, 2016         | June 30, 2017         |
|                                                   | Actual                | Actual*               | Adopted Budget        |
|                                                   | <b>Ending Balance</b> | <b>Ending Balance</b> | <b>Ending Balance</b> |
| Fund Balance                                      |                       |                       |                       |
| Reserved for Restricted Purpose                   | \$0                   | \$0                   | \$0                   |
| Designated:                                       |                       |                       |                       |
| State Mandated Contingency (5%)                   | \$4,646,500           | \$4,702,791           | \$4,762,771           |
| Banked TLUs                                       | \$1,464,483           | \$1,515,477           | \$1,515,477           |
| General Apportionment Deferral                    | \$0                   | \$0                   | \$0                   |
| Additional Reserve required to meet 15% principle | \$13,939,500          | \$14,108,372          | \$14,288,312          |
| Total Designated                                  | \$20,050,484          | \$20,326,640          | \$20,566,560          |
| Undesignated                                      | \$11,409,907          | \$8,668,876           | \$5,768,607           |
| Total Fund Balance                                | \$31,460,391          | \$28,995,517          | \$26,335,167          |
| 0/ Designated Ending Palance/Eynanditures         | 24.60/                | 24.60/                | 24.69/                |
| % Designated Ending Balance/Expenditures          | 21.6%                 | 21.6%                 | 21.6%                 |
| % Total Ending Balance/Expenditures               | 33.9%                 | 30.8%                 | 27.6%                 |

Undesignated Reserves for 16-17 Adopted budget are \$5.8 million or 6% of expenditures over Board Policy.

Review of Five Year Projection presented in October 2016. Two scenarios provided:

- Scenario 1 with no change to SBCC operations, continue operations as usual with declining enrollment
- Scenario 2 with no change to SBCC operations except offering a Supplemental Employee Retirement Plan (SERP), continue operations as usual with declining enrollment