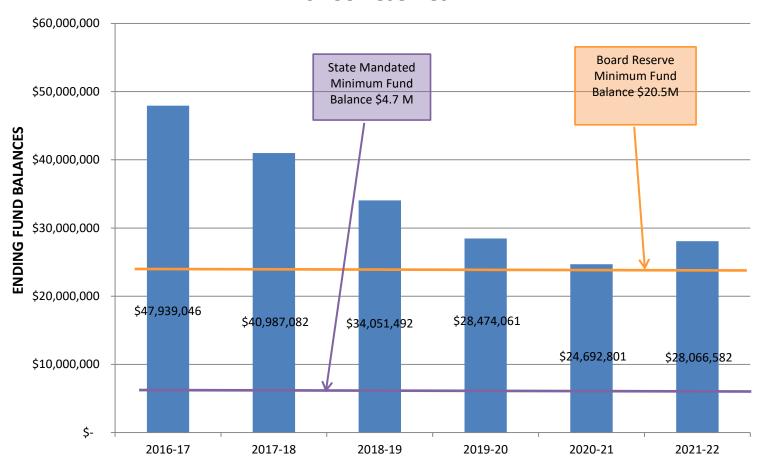

## Five Year Fiscal Projections SBCC Reserves

The balances below are the funds included in the blue bar on the previous bar chart.

These are all of SBCC's largest funds that have ending balances year over year.

|                              | Budget     | Projection | Projection | Projection | Projection | Projection |
|------------------------------|------------|------------|------------|------------|------------|------------|
|                              | 2016-17    | 2017-18    | 2018-19    | 2019-20    | 2020-21    | 2021-22    |
| General Fund                 | 27,230,364 | 22,752,230 | 16,066,640 | 10,689,209 | 6,907,950  | 10,281,730 |
| Construction Fund            | 14,284,852 | 14,284,852 | 14,284,852 | 14,284,852 | 14,284,852 | 14,284,852 |
| Equipment Fund               | 1,573,830  | 1,500,000  | 1,500,000  | 1,500,000  | 1,500,000  | 1,500,000  |
| Lottery Fund                 | 750,000    | 500,000    | 250,000    | 50,000     | 50,000     | 50,000     |
| Campus Store Fund            | 3,000,000  | 1,000,000  | 1,000,000  | 1,000,000  | 1,000,000  | 1,000,000  |
| Food Service Fund            | 200,000    | 200,000    | 200,000    | 200,000    | 200,000    | 200,000    |
| Center for Lifelong Learning | 900,000    | 750,000    | 750,000    | 750,000    | 750,000    | 750,000    |
| Total All Funds              | 47,939,046 | 40,987,082 | 34,051,492 | 28,474,061 | 24,692,801 | 28,066,582 |